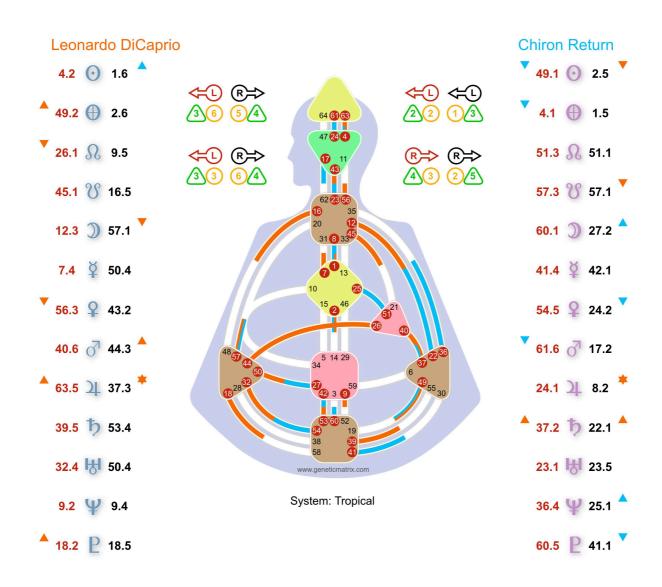

### **Your Chiron Return**

Birth Details: Leonardo DiCaprio, 11/11/1974, 02:47:00, Los Angeles, United States

Chiron Return: 07/05/2024, 03:33:37

#### **WELCOME**

Leonardo, the chart displayed is your Quantum Chiron Return. In the left-hand column below your name are the unconscious (Design) and conscious (Personality) Gates, Lines, and Planets. To the right are the Chiron Return details. Your Foundation Chart details appear to the right of this welcome message, serving as a reminder to always follow your Inner Authority and Strategy.

#### **FOUNDATION CHART**

**Type** Projector

**Profile** 6/2 - Role Model / Hermit

**Strategy** Wait for Invitation

**Authority** Solar Plexus

# **Summary of Chiron Return Activations & Themes**

| Planets               |      | Gate                             | Line                        | Theme         |
|-----------------------|------|----------------------------------|-----------------------------|---------------|
| Sun: Radiance         | Р    | 2 - The Receptive                | 5 - Intelligent Application | Environmental |
|                       | D    | 49 - Revolution                  | 1 - The Law of Necessity    | Environmental |
| Earth: Grounding      |      | 1 - The Creative                 | 5 - Creative Attraction     | Experiential  |
|                       | D    | 4 - Youthful Folly               | 1 - Pleasure                | Experiential  |
| Moon: Focus           | Р    | 27 - Nourishment                 | 2 - Self-sufficiency        | Person        |
|                       | D    | 60 - Limitation                  | 1 - Acceptance              | Person        |
| True Node: Future     | Р    | 51 - The Arousing                | 1 - Reference               | Directional   |
| Direction             | D    | 51 - The Arousing                | 3 - Adaptation              | Directional   |
| Mean Node: Past       | Р    | 57 - The Gentle                  | 1 - Confusion               | Environmental |
| Direction             | D    | 57 - The Gentle                  | 3 - Acuteness               | Environmental |
| Mercury:              | Р    | 42 - Increase                    | 1 - Diversification         | Person        |
| Communication         | D    | 41 - Decrease                    | 4 - Correction              | Person        |
| Venus: Values         | Р    | 24 - Returning                   | 2 - Recognition             | Person        |
|                       | D    | 54 - The Marrying Maiden         | 5 - Magnanimity             | Person        |
| Mars: Maturing        | Р    | 17 - Following                   | 2 - Discimination           | Environmental |
| Energy                | D    | 61 - Inner Truth                 | 6 - Appeal                  | Environmental |
| Jupiter: Law and      | Р    | 8 - Holding Together             | 2 - Service                 | Developmental |
| Protection            | D    | 24 - Returning                   | 1 - The sin of ommission    | Developmental |
| Saturn: Rules and     | Р    | 22 - Grace                       | 1 - Second class ticket     | Developmental |
| Discipline            |      | 37 - The Family                  | 2 - Responsibility          | Developmental |
| Uranus:               | Р    | 23 - Splitting Apart             | 5 - Assimilation            | Developmental |
| Unusualness           | D    | 23 - Splitting Apart             | 1 - Proselytization         | Developmental |
| Neptune:              | Р    | 25 - Innocence                   | 1 - Selflessness            | Developmental |
| Distraction           | D    | 36 - The Darkening Of The Light  | 4 - Espionage               | Developmental |
| Pluto: Truth          | Р    | 41 - Decrease                    | 1 - Reasonableness          | Environmental |
|                       | D    | 60 - Limitation                  | 5 - Leadership              | Environmental |
| P = Personality. This | is c | lassified as the conscious side. |                             |               |
| D = Design. This is c | lass | sified as the unconscious side.  |                             |               |