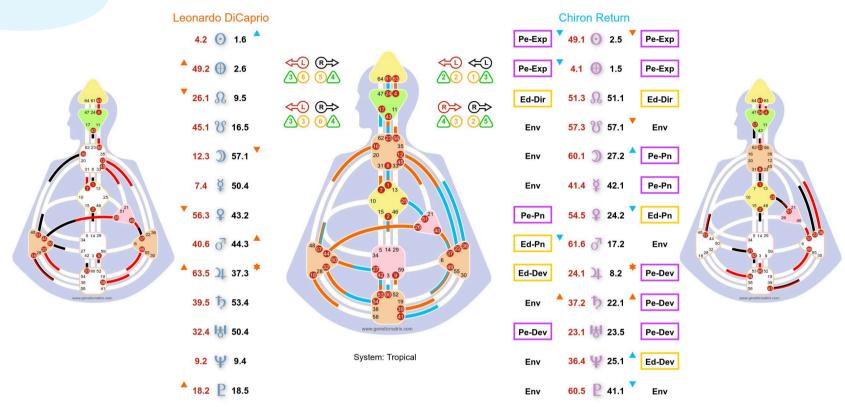

### **Overview of the Chiron Return Channel Themes**

During this Chiron cycle, you may notice the emergence of channels that are not present in your Foundation Design. These new channels are formed in two primary ways: through the interaction of Chiron Return imprinting—where gates and lines combine to create complete Chiron Return channels—and through the interaction between Chiron Return imprinting and specific gates and lines with gates and lines in your Foundation Design.

The resulting channels represent significant energies and themes that will shape your experiences in the cycle. These channel themes, given the length of this cycle, are also likely to reoccur more than once. Whether or not you engage with these themes depends on the guidance of your Inner Authority. These channels fall into two categories: Educational or Personal in nature. Within these channel types, further nuances unfold, revealing whether they are developmental, directional, or triggered by a specific person you are destined to meet. Each channel offers a unique opportunity for growth and alignment throughout the Chiron cycle.

### **Educational Channels**

An Educational Channel is formed by two or more gates in your Chiron Return Cycle. These gates are not part of your Foundation Design, making the channel educational in nature. The channel may also connect two undefined centers in your design, further amplifying the educational effect.

Educational Channels can be **Developmental**, **Directional**, or formed through interactions with **two or more people** that you meet. The specifics of the Educational Channels created in this cycle are discussed in greater detail later in this report.

### **Personal Channels**

A Personal Channel is formed when one gate (which may include several planets and lines) in your Chiron Return Cycle connects with one gate (which may also include multiple planets and lines) in your Foundation Design. The connection between your Foundation gate and a Chiron gate makes the channel created personal in nature. The resulting channel may also link two undefined centers in your design, further emphasizing and amplifying the personal theme.

Personal Channels can be **Developmental**, **Directional**, or formed through interactions with **one or more people** you meet. The specifics of the Personal Channels created in this cycle are discussed in greater detail later in this report.

#### Predictor Keys

Ed-Dev Educational Developmental
Ed-Dir Educational Directional
Ed-Pn Educational Person
Env Environmental
Pe-Dev Personal Developmental
Pe-Dir Personal Person
Pe-Exp Personal Experiential